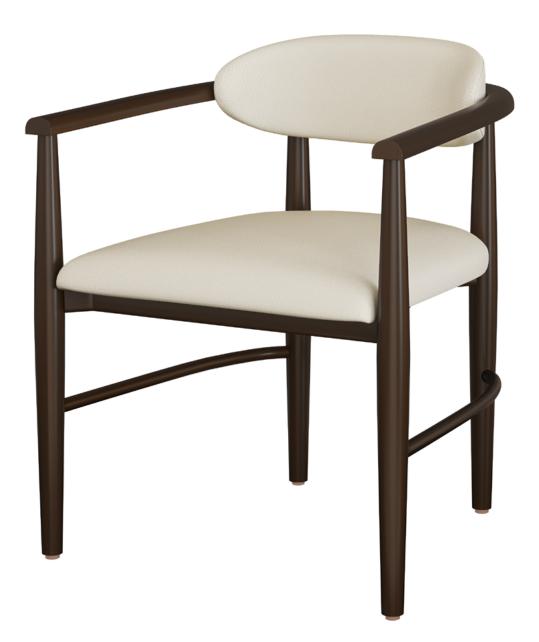

## arpino <sub>Café</sub>

The frame of the Arpino Café is Kwalu Classic material creating a curved arm to back and straight tapered legs. A second back band adds style and the functionality of a hand grip. Complete with a cushioned chair back and a removable and replaceable cushioned seat, the Arpino provides both comfort and style.

Model: APNO111 23.5W 23.5D 29H 20SW 19SD 19SH 26AH

Seat Cushion is Field Replaceable The seat cushion can be replaced in the field.

Curved Back Design The curved upholstered back design provides comfort and supports good posture.