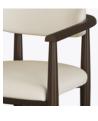

## arpino <sub>Café</sub>

The frame of the Arpino Café is Kwalu Classic material creating a curved arm to back and straight tapered legs. A second back band adds style and the functionality of a hand grip. Complete with a cushioned chair back and a removable and replaceable cushioned seat, the Arpino provides both comfort and style.

Model: APNO111 23.5W 23.5D 29H 20SW 19SD 19SH 26AH

Seat Cushion is Field Replaceable The seat cushion can be replaced in the field.

Curved Back Design The curved upholstered back design provides comfort and supports good posture.