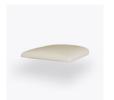

Model: APNO111 23.5W 23.5D 29H 20SW 19SD 19SH 26AH

Seat Cushion is Field Replaceable The seat cushion can be replaced in the field.

Curved Back Design The curved upholstered back design provides comfort and supports good posture.