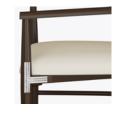

Steel Reinforced Our patented steelreinforced joint system uses over 20 pieces of steel in most Kwalu chairs. Stop ongoing and costly furniture replacement.